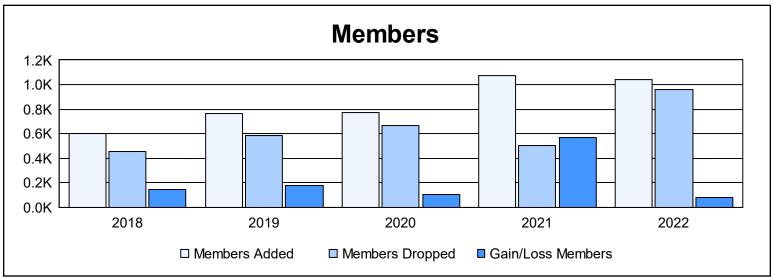

District 308 B2 As of June 2022 Cumulative

| Year      | New<br>Clubs | Dropped<br>Clubs | Gain/<br>Loss<br>Clubs | New<br>Members | Charter<br>Members | Reinstate<br>Members | Transfer<br>Members | Total<br>Member<br>Added | Total<br>Members<br>Dropped | Gain/<br>Loss<br>Members |
|-----------|--------------|------------------|------------------------|----------------|--------------------|----------------------|---------------------|--------------------------|-----------------------------|--------------------------|
| 2017-2018 | 4            | 4                | 0                      | 419            | 129                | 43                   | 8                   | 599                      | 452                         | 147                      |
| 2018-2019 | 11           | 0                | 11                     | 370            | 362                | 13                   | 15                  | 760                      | 582                         | 178                      |
| 2019-2020 | 8            | 3                | 5                      | 519            | 210                | 20                   | 22                  | 771                      | 666                         | 105                      |
| 2020-2021 | 16           | 0                | 16                     | 618            | 413                | 25                   | 15                  | 1,071                    | 506                         | 565                      |
| 2021-2022 | 21           | 6                | 15                     | 464            | 537                | 16                   | 23                  | 1,040                    | 961                         | 79                       |
| Average   | 12           | 3                | 9                      | 478            | 330                | 23                   | 17                  | 848                      | 633                         | 215                      |